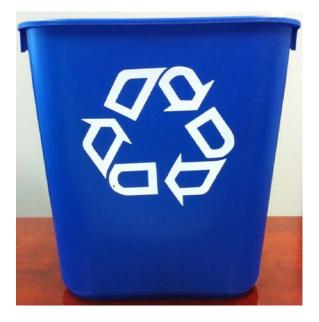

ce a week to empty the collection bins and shredded paper into 96-gallon mobile collection containers.

#### Aluminum Can & Plastic Bottle Recycling:

Legacy Project, Inc. will provide 35-gallon recycle collection bins to be strategically located within each tenant's office. These bins will be positioned near break rooms for optimal convenience, and Legacy will pick up the contents on a weekly basis.



# WHITE PAPER RECYCLING

## <u>YES</u>

White Bond paper

White Envelopes

White Paper w/ colored ink

White Notebook Pages

<u>NO</u>

**Colored Paper** 

Newspaper

Magazines

Window Envelopes

**Glossy Paper** 

Copy Paper Wrappers

Napkins

Velum

Manila Folders

Staples, Tape, Paperclips do not have to be removed.

# **Recycling Containers**

Desk-side White Paper Recycling Container



### 20-Gallon White Paper Collection Bin



## 35-Gallon Aluminum Can & Plastic Bottle Recycling Bin