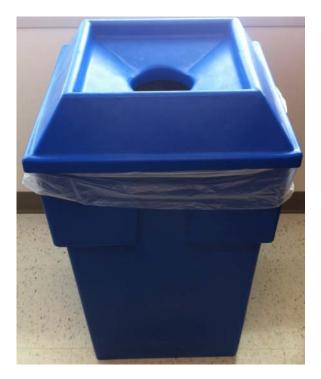

#### Aluminum Can & Plastic Bottle Recycling:

Legacy Project, Inc. will provide 35-gallon recycle collection bins to be strategically located within each tenant's office. These bins will be positioned near break rooms for optimal convenience, and Legacy will pick up the contents on a weekly basis.



# WHITE PAPER RECYCLING

## <u>YES</u>

White Bond paper

White Envelopes

White Paper w/ colored ink

White Notebook Pages

<u>NO</u>

**Colored Paper** 

Newspaper

Magazines

Window Envelopes

**Glossy Paper** 

Copy Paper Wrappers

Napkins

Velum

Manila Folders

Staples, Tape, Paperclips do not have to be removed.

# **Recycling Containers**

Desk-side White Paper Recycling Container



### 20-Gallon White Paper Collection Bin



## 35-Gallon Aluminum Can & Plastic Bottle Recycling Bin