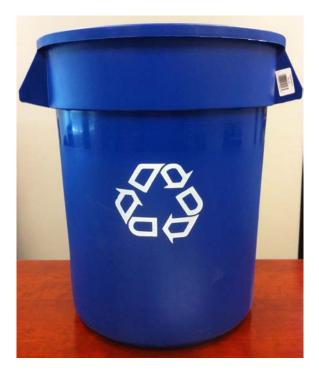

hredded paper into 96-gallon mobile collection containers.

#### Aluminum Can & Plastic Bottle Recycling:

Legacy Project, Inc. will provide 35-gallon recycle collection bins to be strategically located within each tenant's office. These bins will be positioned near break rooms for optimal convenience, and Legacy will pick up the contents on a weekly basis.



# WHITE PAPER RECYCLING

## <u>YES</u>

White Bond paper

White Envelopes

White Paper w/ colored ink

White Notebook Pages

<u>NO</u>

**Colored Paper** 

Newspaper

Magazines

Window Envelopes

**Glossy Paper** 

Copy Paper Wrappers

Napkins

Velum

Manila Folders

Staples, Tape, Paperclips do not have to be removed.

# **Recycling Containers**

Desk-side White Paper Recycling Container



### 20-Gallon White Paper Collection Bin



## 35-Gallon Aluminum Can & Plastic Bottle Recycling Bin